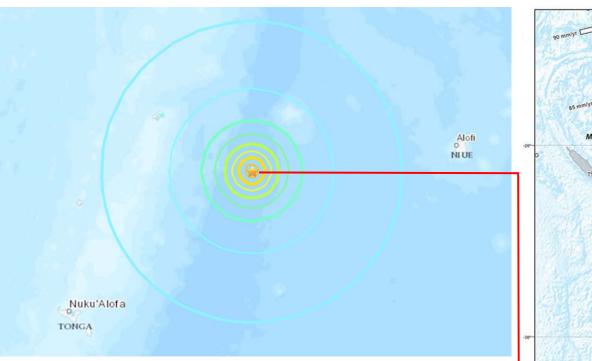

# 6.6 Mag. Earthquake, Neiafu, Tonga - 10/1/2024

M 6.6 - 154 km ESE of Neiafu, Tonga

Very large (6.6 Mag.), shallow (10 Km) offshore quake. No tsunami.

USGS Community Internet Intensity Map **TONGA REGION** 2024-10-01 20:05:33 UTC 19.3448S 172.7124W M6.6 Depth: 10 km ID:us7000nhjw

19.0 20.0