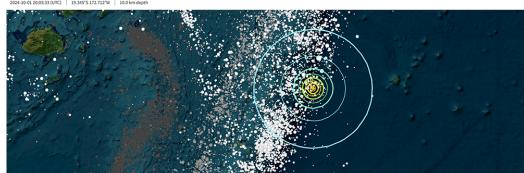

# 6.6 Mag. Earthquake, Neiafu, Tonga - 10/1/2024

M 6.6 - 154 km ESE of Neiafu, Tonga

Very large (6.6 Mag.), shallow (10 Km) offshore quake. No tsunami.

USGS Community Internet Intensity Map **TONGA REGION** 2024-10-01 20:05:33 UTC 19.3448S 172.7124W M6.6 Depth: 10 km ID:us7000nhjw

19.0 20.0