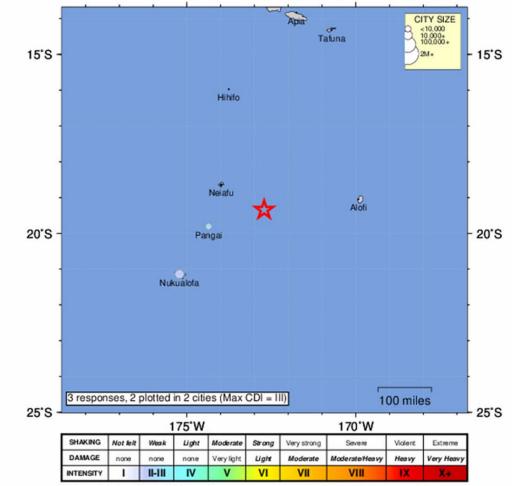

Very large (6.6 Mag.), shallow (10 Km) offshore quake. No tsunami.

USGS Community Internet Intensity Map **TONGA REGION** 2024-10-01 20:05:33 UTC 19.3448S 172.7124W M6.6 Depth: 10 km ID:us7000nhjw

19.0 20.0

Processed: Tue Oct 1 23:24:02 2024 vmdyfi1