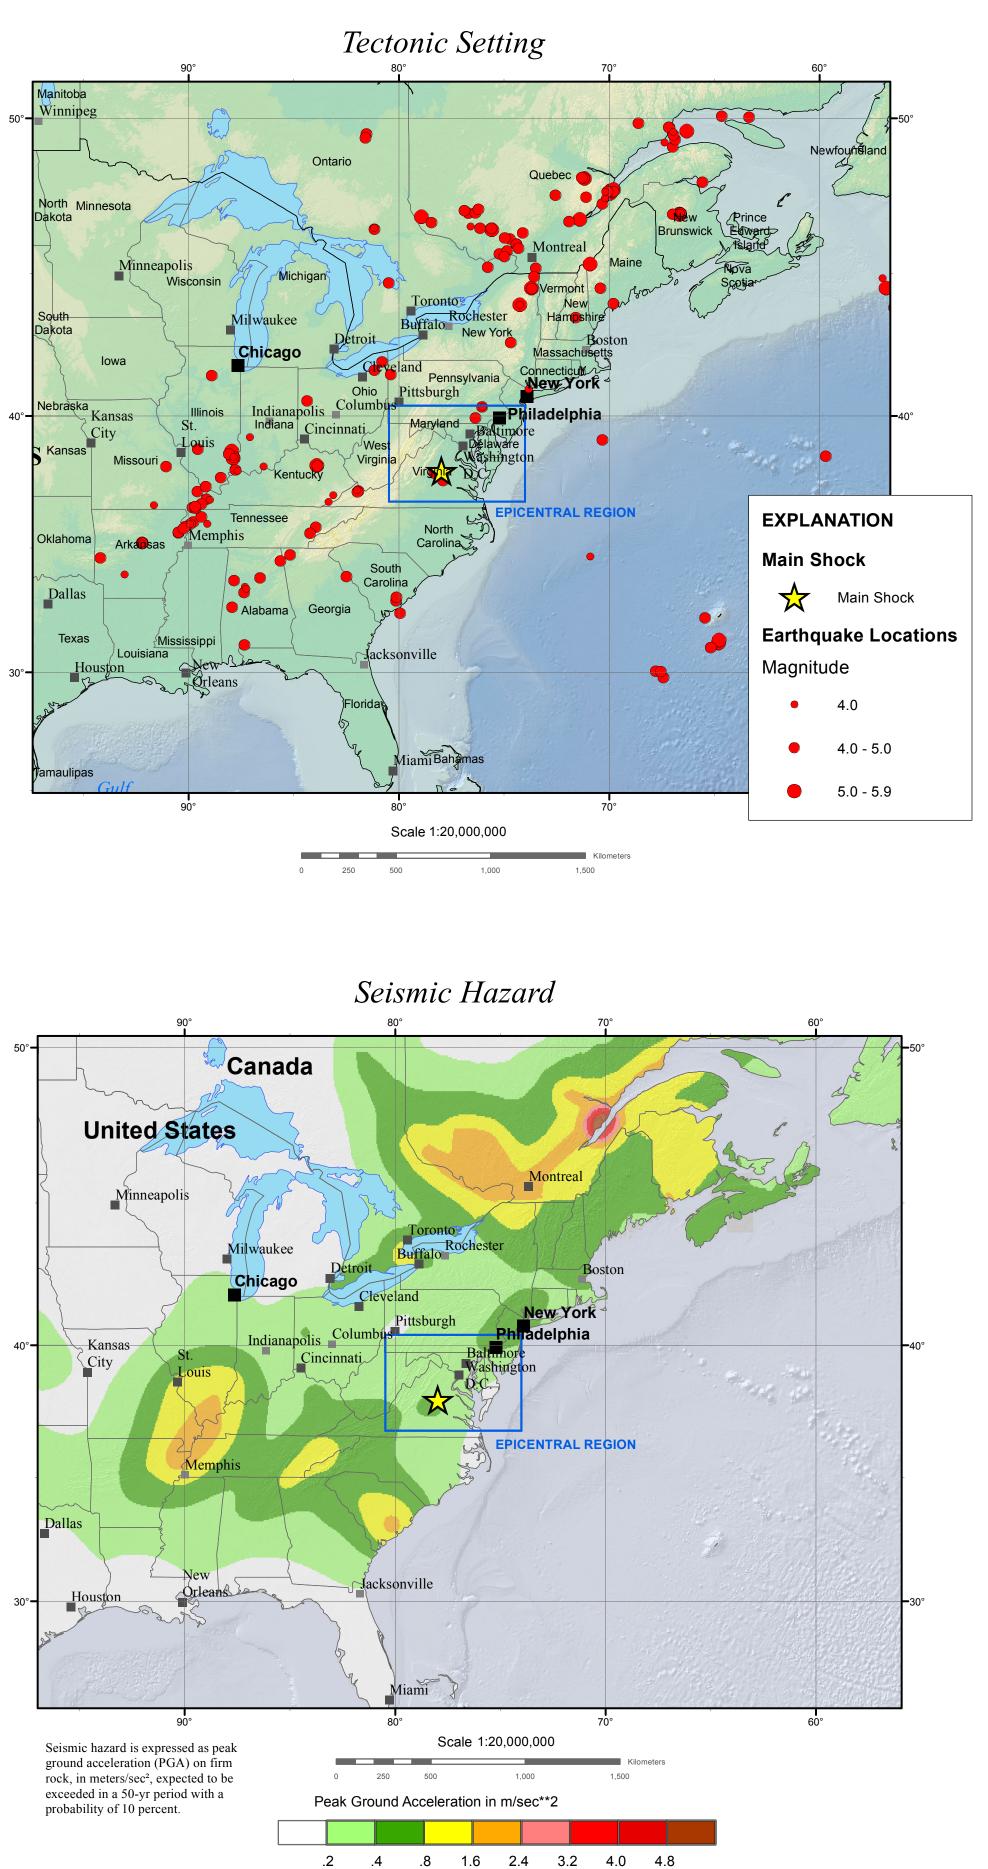

# M5.8 Virginia Region Earthquake of 23 August 2011

The Virginia earthquake of 2011 August 23 occurred as reverse faulting on a north or northeast-striking plane within a previously recognized seismic zone, the "Central Virginia Seismic Zone." The Central Virginia Seismic Zone has produced small and moderate earthquakes since at least the 18th century. The previous largest historical shock from the Central Virginia Seismic Zone occurred in 1875. The 1875 shock occurred before the invention of effective seismographs, but the felt area of the shock suggests that it had a magnitude of about 4.8. The 1875 earthquake shook bricks from chimneys, broke plaster and windows, and overturned furniture at several locations. A magnitude 4.5 earthquake on 2003, December 9, also produced minor damage. Previous seismicity in the Central Virginia Seismic Zone has not been causally associated with mapped geologic faults. Previous, smaller, instrumentally recorded earthquakes from the Central Virginia Seismic Zone have had shallow focal depths (average depth about 8 km). They have had diverse focal mechanisms and have occurred over an area with length and width of about 120 km, rather than being aligned in a pattern that might suggest that they occurred on a single causative fault. Individual earthquakes within the Central Virginia Seismic Zone occur as the result of slip on faults that are much smaller than the overall dimensions of the zone. The dimensions of the individual fault that produced the 2011 August 23 earthquake will not be known until longer-term studies are done, but other earthquakes of similar magnitude typically involve slippage along fault segments that are 5 - 15 km long.

## **TECTONIC SUMMARY**

Earthquakes in the central and eastern U.S., although less frequent than in the western U.S., are typically felt over a much broader region. East of the Rockies, an earthquake can be felt over an area as much as ten times larger than a similar magnitude earthquake on the west coast. A magnitude 4.0 eastern U.S. earthquake typically can be felt at many places as far as 100 km (60 mi) from where it occurred, and it infrequently causes damage near its source. A magnitude 5.5 eastern U.S. earthquake usually can be felt as far as 500 km (300 mi) from where it occurred, and sometimes causes damage as far away as 40 km (25 mi).