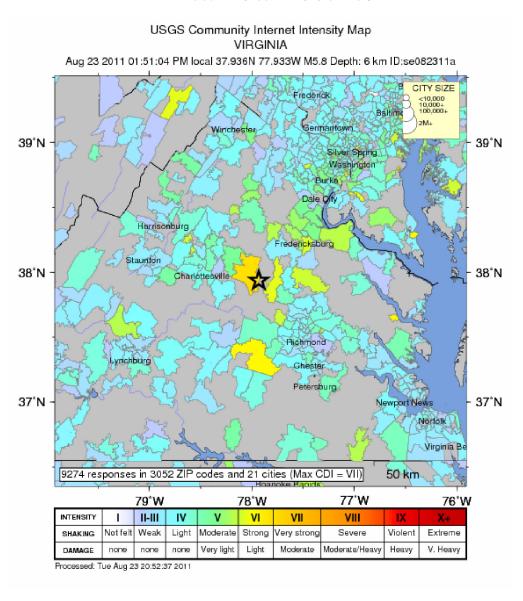

|                                                                | ch mond<br>Fon Los<br>Honewel<br>Honewel<br>Kronewel<br>Waverhy<br>Waverhy                               | sfield                                                           | 37.25°N                            | II Louisa<br>// Gordonsville<br>// Newington<br>// Orange<br>// Weber City<br>// Lake Montice<br>/ Virginia Beach<br>/ Washington | llo                             | 1                       |

# Did You Feel It?



## DATA SOURCES

EARTHQUAKES AND SEISMIC HAZARD

- USGS, National Earthquake Information Center
- NOAA, National Geophysical Data Center IASPEI, Centennial Catalog (1900 - 1999) and
- extensions (Engdahl and Villaseñor, 2002)
- HDF (unpublished earthquake catalog) (Engdahl, 2003) Global Seismic Hazard Assessment Program
- BASE MAP

NIMA and ESRI, Digital Chart of the World USGS, EROS Data Center

NOAA GEBCO and GLOBE Elevation Models ESRI Online

> Map prepared by U.S. Geological Survey National Earthquake Information Center 23 August 2011 Map not approved for release by Director USGS