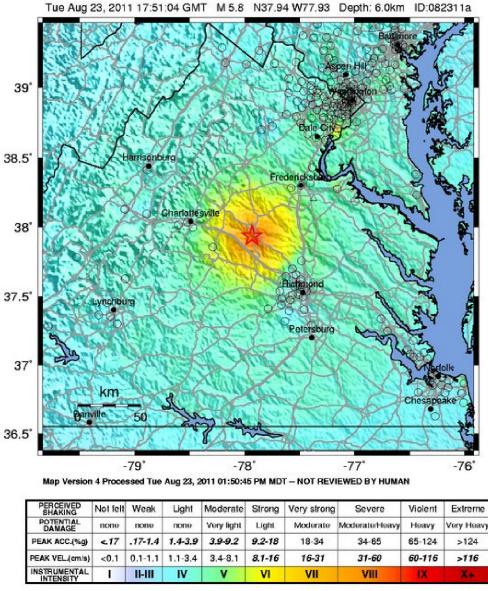

# M5.8 Virginia Region Earthquake of 23 August 2011

The Virginia earthquake of 2011 August 23 occurred as reverse faulting on a north or northeast-striking plane within a previously recognized seismic zone, the "Central Virginia Seismic Zone." The Central Virginia Seismic Zone has produced small and moderate earthquakes since at least the 18th century. The previous largest historical shock from the Central Virginia Seismic Zone occurred in 1875. The 1875 shock occurred before the invention of effective seismographs, but the felt area of the shock suggests that it had a magnitude of about 4.8. The 1875 earthquake shook bricks from chimneys, broke plaster and windows, and overturned furniture at several locations. A magnitude 4.5 earthquake on 2003, December 9, also produced minor damage. Previous seismicity in the Central Virginia Seismic Zone has not been causally associated with mapped geologic faults. Previous, smaller, instrumentally recorded earthquakes from the Central Virginia Seismic Zone have had shallow focal depths (average depth about 8 km). They have had diverse focal mechanisms and have occurred over an area with length and width of about 120 km, rather than being aligned in a pattern that might suggest that they occurred on a single causative fault. Individual earthquakes within the Central Virginia Seismic Zone occur as the result of slip on faults that are much smaller than the overall dimensions of the zone. The dimensions of the individual fault that produced the 2011 August 23 earthquake will not be known until longer-term studies are done, but other earthquakes of similar magnitude typically involve slippage along fault segments that are 5 - 15 km long.