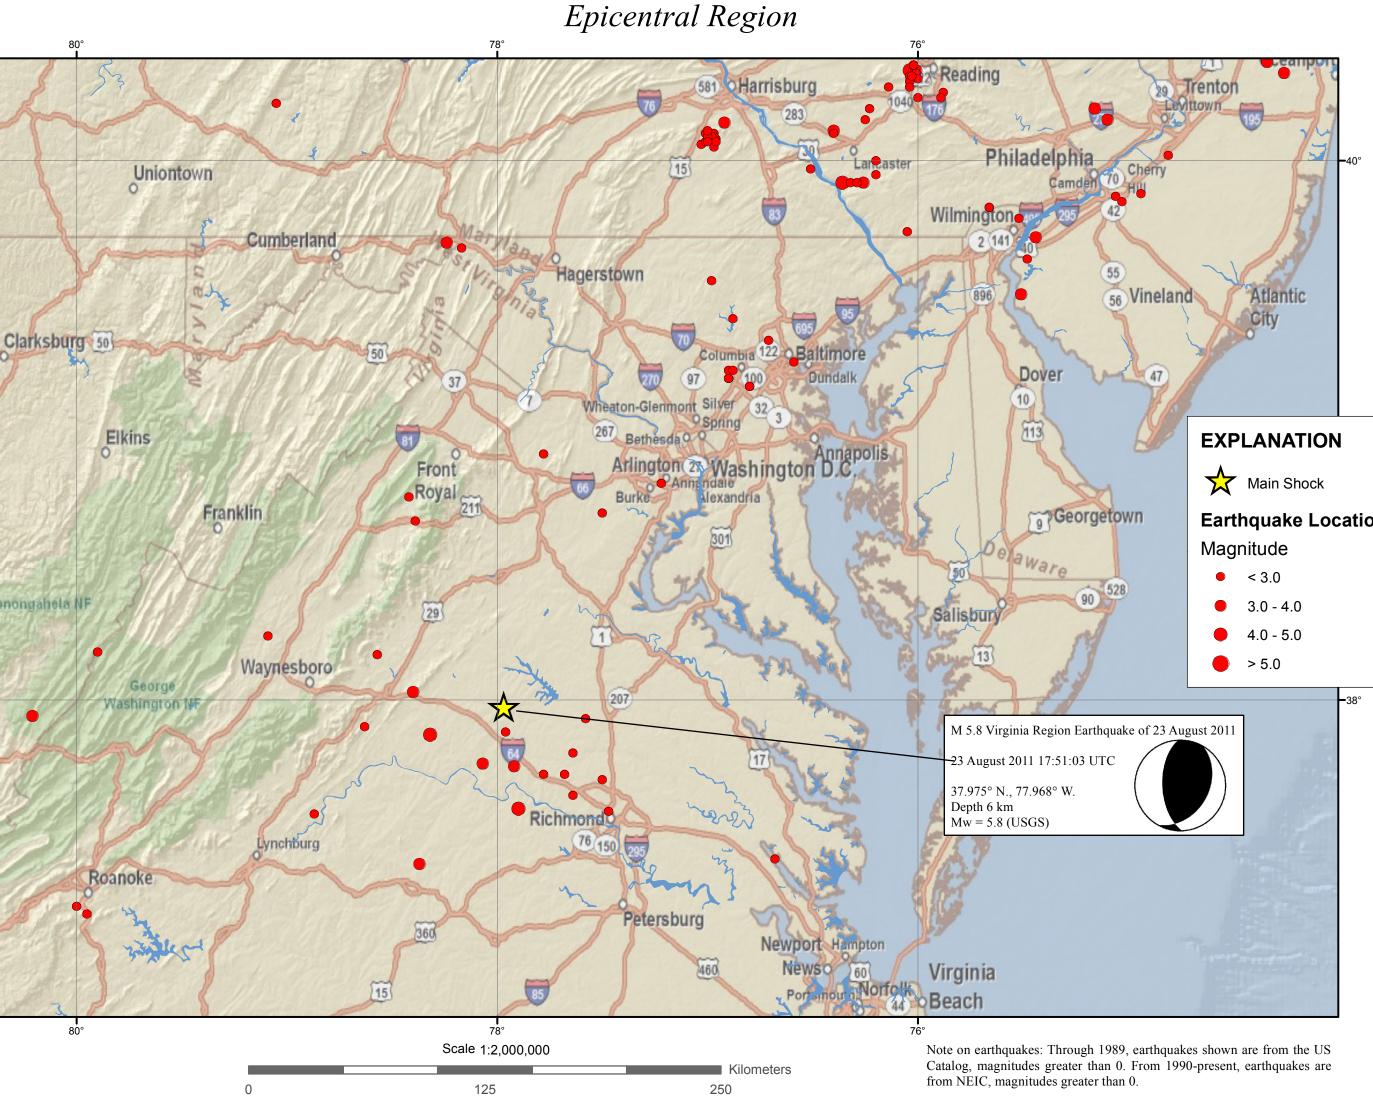

# M5.8 Virginia Region Earthquake of 23 August 2011

The Virginia earthquake of 2011 August 23 occurred as reverse faulting on a north or northeast-striking plane within a previously recognized seismic zone, the "Central Virginia Seismic Zone." The Central Virginia Seismic Zone has produced small and moderate earthquakes since at least the 18th century. The previous largest historical shock from the Central Virginia Seismic Zone occurred in 1875. The 1875 shock occurred before the invention of effective seismographs, but the felt area of the shock suggests that it had a magnitude of about 4.8. The 1875 earthquake shook bricks from chimneys, broke plaster and windows, and overturned furniture at several locations. A magnitude 4.5 earthquake on 2003, December 9, also produced minor damage. Previous seismicity in the Central Virginia Seismic Zone has not been causally associated with mapped geologic faults. Previous, smaller, instrumentally recorded earthquakes from the Central Virginia Seismic Zone have had shallow focal depths (average depth about 8 km). They have had diverse focal mechanisms and have occurred over an area with length and width of about 120 km, rather than being aligned in a pattern that might suggest that they occurred on a single causative fault. Individual earthquakes within the Central Virginia Seismic Zone occur as the result of slip on faults that are much smaller than the overall dimensions of the zone. The dimensions of the individual fault that produced the 2011 August 23 earthquake will not be known until longer-term studies are done, but other earthquakes of similar magnitude typically involve slippage along fault segments that are 5 - 15 km long.

## **TECTONIC SUMMARY**

Earthquakes in the central and eastern U.S., although less frequent than in the western U.S., are typically felt over a much broader region. East of the Rockies, an earthquake can be felt over an area as much as ten times larger than a similar magnitude earthquake on the west coast. A magnitude 4.0 eastern U.S. earthquake typically can be felt at many places as far as 100 km (60 mi) from where it occurred, and it infrequently causes damage near its source. A magnitude 5.5 eastern U.S. earthquake usually can be felt as far as 500 km (300 mi) from where it occurred, and sometimes causes damage as far away as 40 km (25 mi).